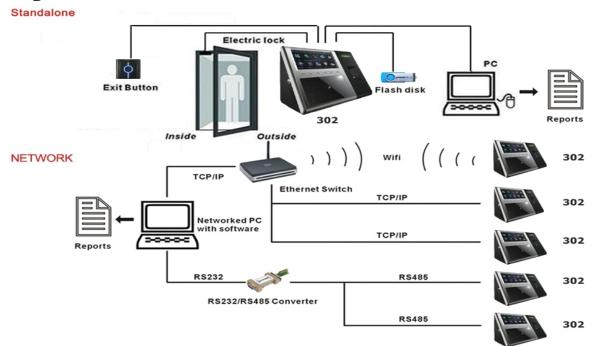

n, OT out                                  |
| Standand Function                                                                                                                                                                                                                                                                   | Customize Function                                                                       |
| High definition infrared camera; 6 user-defines function keys;<br>Built-in relay, simple asccess control, door sensor; Dismantlement<br>alarm, break-in alarm, duress alarm; Scheduled bell, Workcode,<br>SMS, T9 input, DST, Self inquiry, Photo-ID, Extendable scheduled<br>bell. | Webserver, Li-battery, 14-pin code, Printer output; ID reader, Mifare reader, Wifi, GPRS |

## Diagram