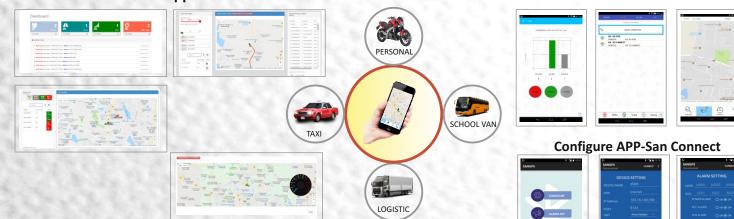

## **POSITION ACCURACY** Accurate Position of 2.5 meter

VOLTAGE CAPACITY Wide Voltage Range of 9-36V DC

WATER PROOF Compatible to IP 67 Waterproof Design with ABS Body

**MOBILE APP** Live Tracking of vehicle on a Mobile app with Google Map

• Geo-fence alarm

• Position Query

• Historical Records

• Distance Travelled

• Live Tracking

**Mobile APP -TAG**