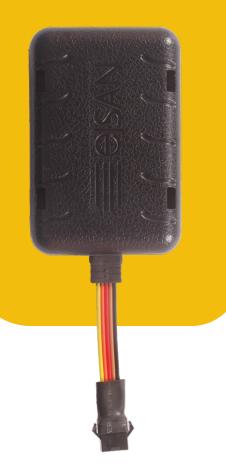

stops the Vehicle

Ph: +91 80 23487117 Mob: +91 9620179888 Email: sales@sansolutionindia.com Web: www.sansolutionindia.com

**Specifications** 

**SAN- 06** GPS tracker is specially designed for the Cars, Trucks, Bus and the Motor cycles. It is miniature in Size, Water Proof, built in antenna, and support vide range of Voltage inputs. An unique feature of Built in Bluetooth helps the tracker to be configured through a smart phone application. It can store the location data to the memory incase of Blind GSM area and any intentional SIM removal.

| GSM             | Quad Band/GSM 850/900/1800/1900Mhz                        | Bluetooth       | BT-3.0 Built -In              |
|-----------------|-----------------------------------------------------------|-----------------|-------------------------------|
| GSM Sensitvity  | -109 dBm                                                  | ACC             | Yes                           |
| GPS             | Quectel L1, 22 Track/66 Acq. Media Tek                    | Engine Supply   | Yes- Relay (Optional)         |
| GPS Accuracy    | < 2.5 meters                                              | Backup Battery  | 150 - 800 mAh                 |
| GPS Sensitivity | -165 dBm                                                  | Stand by time   | 2 Hrs                         |
| AGPS Function   | EASY <sup>™</sup> , advanced AGPS without external memory | Working Temp    | -20 C to 70 C                 |
| LED Indication  | Three LED shows GPS, GSM an Power Status                  | Storage Temp    | -45 C to 80 c                 |
| GPS Antenna     | Built-In                                                  | Working Voltage | 9 -36 Volt                    |
| GSM Antenna     | Built-In                                                  | Enclosure       | ABS Plastic – IP 67 compliant |
| Sensor          | Accelerometer                                             | Dimension       | 90 X 57 X 20mm                |
| Memory          | More than 40000 Records                                   | Weight          | 80 gm                         |
|                 |                                                           |                 |                               |